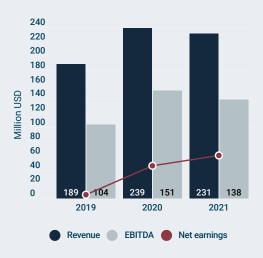

# **Key figures 2021**

REVENUE USD 231 MILLION
RESULT (EBITDA) USD 138 MILLION
NET EARNINGS USD 60 MILLION

VLGC TCE/DAY USD 30,238
ALL VESSELS TCE/DAY USD 23,713
OPEX/DAY USD 9,249