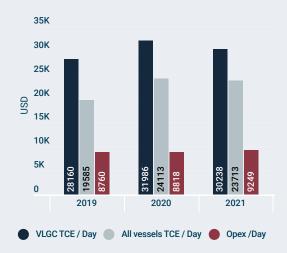

# **Key figures 2021**

REVENUE USD 231 MILLION
RESULT (EBITDA) USD 138 MILLION
NET EARNINGS USD 60 MILLION

VLGC TCE/DAY USD 30,238
ALL VESSELS TCE/DAY USD 23,713
OPEX/DAY USD 9,249